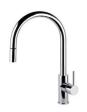

|
| Basket 3,5" waste fitting | The drain is equipped with a large 3.5" drain, with the practical basket cap that prevents the discharge of solid parts.                                                      |
| Deep bowls                | This bowls reach an important depth, over 20 cm, thanks to the advanced production technology, that can be offer great capiency and practicity in all the washing operations. |

### **TECHNICAL DATA**





#### **OPTIONAL ACCESSORIES**



HPDE Chopping board 8657 001



Stainless steel basket 8611 000



Stainless steel plate rack 8100 331



White bowl 8153 100

#### **RECOMMENDED PAIRINGS**



Mixer Tap Camillo 8467 000