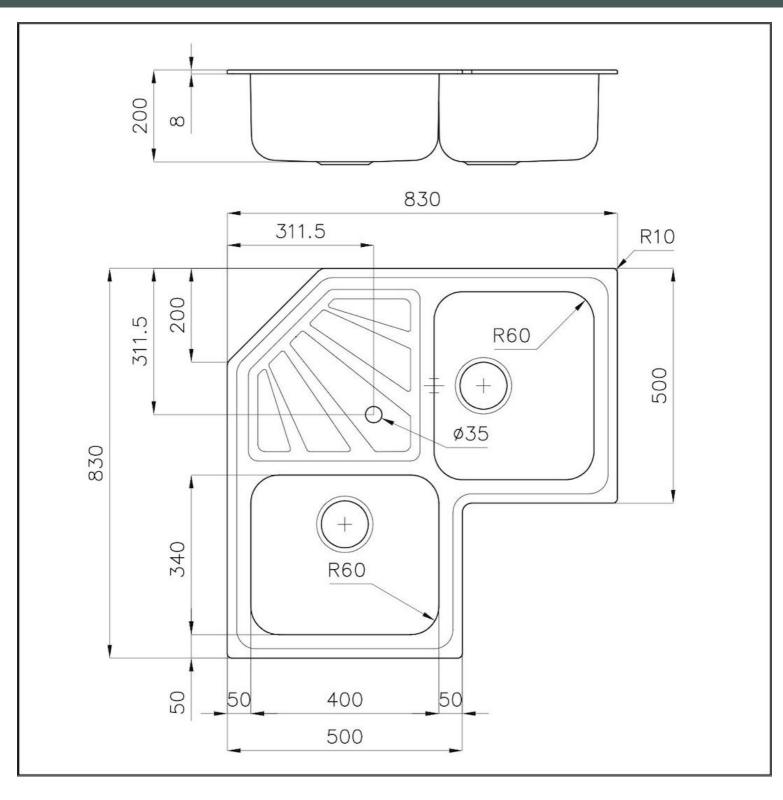

### DETAILS

| Edge/Installation Type | Standard (8 mm Edge)                                            |
|------------------------|-----------------------------------------------------------------|
| Finish                 | Foster brushed                                                  |
| Material               | AISI 304 stainless steel                                        |
| Texture                | Foster brushed                                                  |
| Base                   | 90x90 cm                                                        |
| Dimensions             | 830x830 mm                                                      |
| Standard fittings      | Fixing hooks, gasket, drain, overflow and siphon, boxed packing |
| Mixer holes            | 1 standard hole                                                 |
| Built-in hole          | View technical data sheet                                       |

| Drainer                   | Yes                                                                                                                                                                           |
|---------------------------|-------------------------------------------------------------------------------------------------------------------------------------------------------------------------------|
| Width                     | 83 cm                                                                                                                                                                         |
| Bowl dimension            | 340x400mm                                                                                                                                                                     |
| Number of bowls           | 2 bowls                                                                                                                                                                       |
| Waste fitting             | 3,5" drain                                                                                                                                                                    |
| FEATURES                  |                                                                                                                                                                               |
| Basket 3,5" waste fitting | The drain is equipped with a large 3.5" drain, with the practical basket cap that prevents the discharge of solid parts.                                                      |
| Deep bowls                | This bowls reach an important depth, over 20 cm, thanks to the advanced production technology, that can be offer great capiency and practicity in all the washing operations. |

### **TECHNICAL DATA**