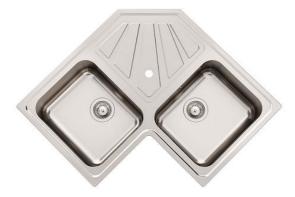

### Sink Angolare

Kitchen Sinks Code: 3303 060

### DETAILS

| Edge/Installation Type | Standard (8 mm Edge)                                            |
|------------------------|-----------------------------------------------------------------|
| Finish                 | Foster brushed                                                  |
| Material               | AISI 304 stainless steel                                        |
| Texture                | Foster brushed                                                  |
| Base                   | 90x90 cm                                                        |
| Dimensions             | 830x830 mm                                                      |
| Standard fittings      | Fixing hooks, gasket, drain, overflow and siphon, boxed packing |
| Mixer holes            | 1 standard hole                                                 |
| Built-in hole          | View technical data sheet                                       |

| Drainer                   | Yes                                                                                                                                                                           |
|---------------------------|-------------------------------------------------------------------------------------------------------------------------------------------------------------------------------|
| Width                     | 83 cm                                                                                                                                                                         |
| Bowl dimension            | 340x400mm                                                                                                                                                                     |
| Number of bowls           | 2 bowls                                                                                                                                                                       |
| Waste fitting             | 3,5" drain                                                                                                                                                                    |
| FEATURES                  |                                                                                                                                                                               |
| Basket 3,5" waste fitting | The drain is equipped with a large 3.5" drain, with the practical basket cap that prevents the discharge of solid parts.                                                      |
| Deep bowls                | This bowls reach an important depth, over 20 cm, thanks to the advanced production technology, that can be offer great capiency and practicity in all the washing operations. |