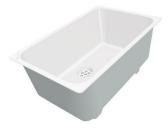

### Sink Angolare

Kitchen Sinks Code: 3303 060

### DETAILS

| Edge/Installation Type | Standard (8 mm Edge)                                            |
|------------------------|-----------------------------------------------------------------|
| Finish                 | Foster brushed                                                  |
| Material               | AISI 304 stainless steel                                        |
| Texture                | Foster brushed                                                  |
| Base                   | 90x90 cm                                                        |
| Dimensions             | 830x830 mm                                                      |
| Standard fittings      | Fixing hooks, gasket, drain, overflow and siphon, boxed packing |
| Mixer holes            | 1 standard hole                                                 |
| Built-in hole          | View technical data sheet                                       |

| Drainer                   | Yes                                                                                                                                                                           |
|---------------------------|-------------------------------------------------------------------------------------------------------------------------------------------------------------------------------|
| Width                     | 83 cm                                                                                                                                                                         |
| Bowl dimension            | 340x400mm                                                                                                                                                                     |
| Number of bowls           | 2 bowls                                                                                                                                                                       |
| Waste fitting             | 3,5" drain                                                                                                                                                                    |
| FEATURES                  |                                                                                                                                                                               |
| Basket 3,5" waste fitting | The drain is equipped with a large 3.5" drain, with the practical basket cap that prevents the discharge of solid parts.                                                      |
| Deep bowls                | This bowls reach an important depth, over 20 cm, thanks to the advanced production technology, that can be offer great capiency and practicity in all the washing operations. |