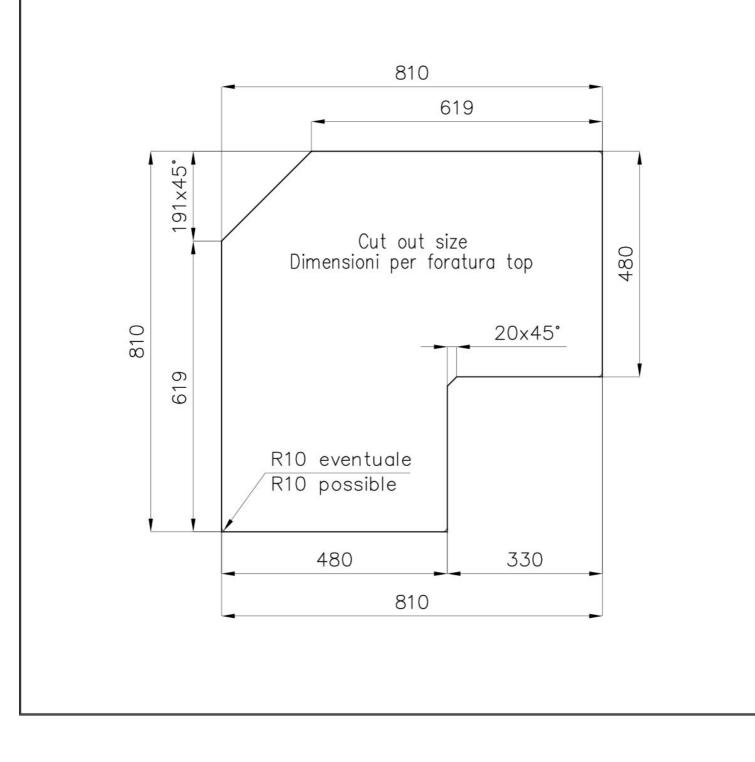

### DETAILS

| Edge/Installation Type | Standard (8 mm Edge)                                            |
|------------------------|-----------------------------------------------------------------|
| Finish                 | Foster brushed                                                  |
| Material               | AISI 304 stainless steel                                        |
| Texture                | Foster brushed                                                  |
| Base                   | 90x90 cm                                                        |
| Dimensions             | 830x830 mm                                                      |
| Standard fittings      | Fixing hooks, gasket, drain, overflow and siphon, boxed packing |
| Mixer holes            | 1 standard hole                                                 |
| Built-in hole          | View technical data sheet                                       |

### **TECHNICAL DATA**